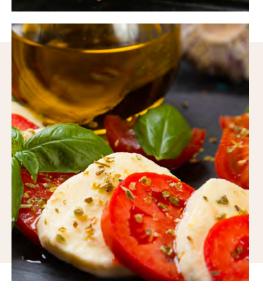

caprese skewers kobe beef carpaccio crostini truffled deviled eggs asparagus, tomato & goat cheese crostini cucumber topped with dill, mascarpone and smoked salmon